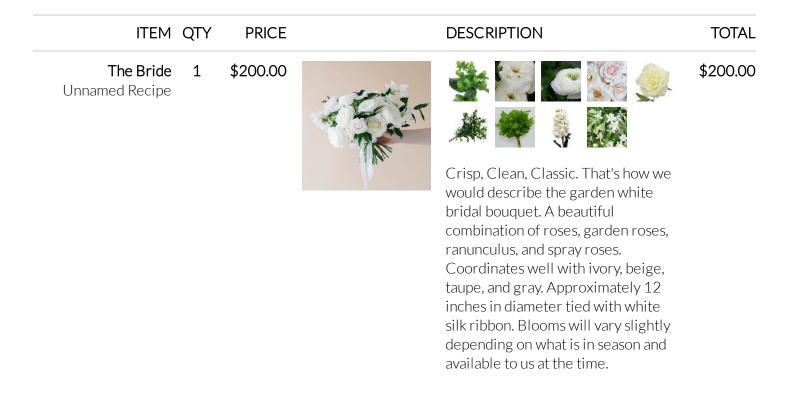

## BOUQUETS

Maid of Honor 1 \$ Unnamed Recipe

\$87.00

\$87.00

All white petite bridesmaid bouquet.. A beautiful combination of roses, garden roses, ranunculus, and spray roses. Approximately 5-6" across and wrapped in white silk ribbon.