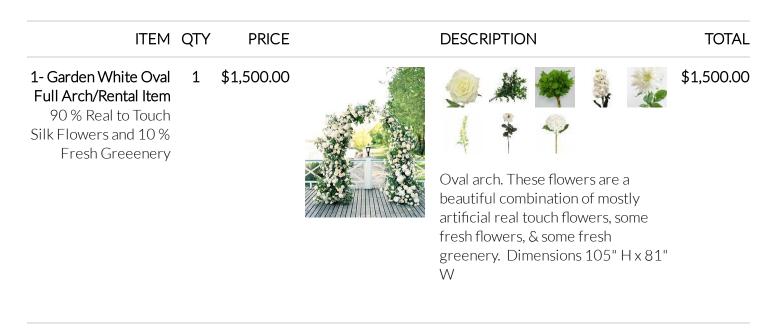

## **RECEPTION FLOWERS**

| ITEM                                                                                                                          | QTY | PRICE    | DESCRIPTION                                                                                                                                                          | TOTAL      |
|-------------------------------------------------------------------------------------------------------------------------------|-----|----------|----------------------------------------------------------------------------------------------------------------------------------------------------------------------|------------|
| Garden White<br>Standard Tall<br>Arrangement / Rental<br>Item<br>90 % Real to Touch Silk<br>Flowers and 10% Fresh<br>Greenery | 6   | \$180.00 | White and green silk/faux floral with<br>Fresh greenery tall centerpiece.<br>(indoor use only) Vase color may be<br>changed to gold vase, clear, or<br>Harlow Stand. | \$1,080.00 |