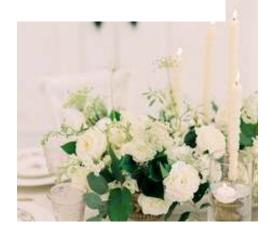

## **RECEPTION FLOWERS**

| ITEM                                                                                                                          | QTY | PRICE    | DESCRIPTION                                                                                                                                                          | TOTAL      |
|-------------------------------------------------------------------------------------------------------------------------------|-----|----------|----------------------------------------------------------------------------------------------------------------------------------------------------------------------|------------|
| Garden White<br>Standard Tall<br>Arrangement / Rental<br>Item<br>90 % Real to Touch Silk<br>Flowers and 10% Fresh<br>Greenery | 6   | \$180.00 | White and green silk/faux floral with<br>Fresh greenery tall centerpiece.<br>(indoor use only) Vase color may be<br>changed to gold vase, clear, or<br>Harlow Stand. | \$1,080.00 |

#### DESCRIPTION

Garden White Standard Low Arrangement Low Compote Centerpiece \$130.00

) III (\* \* 1907) III (\* \* 1907)

A beautiful combination of roses, garden roses, ranunculus, and spray roses. Beautifully arranged in a 8 x 5 inch gold matte metal vase. Approximately 10 inches in diameter. Perfect for a 6-8 seat round table.