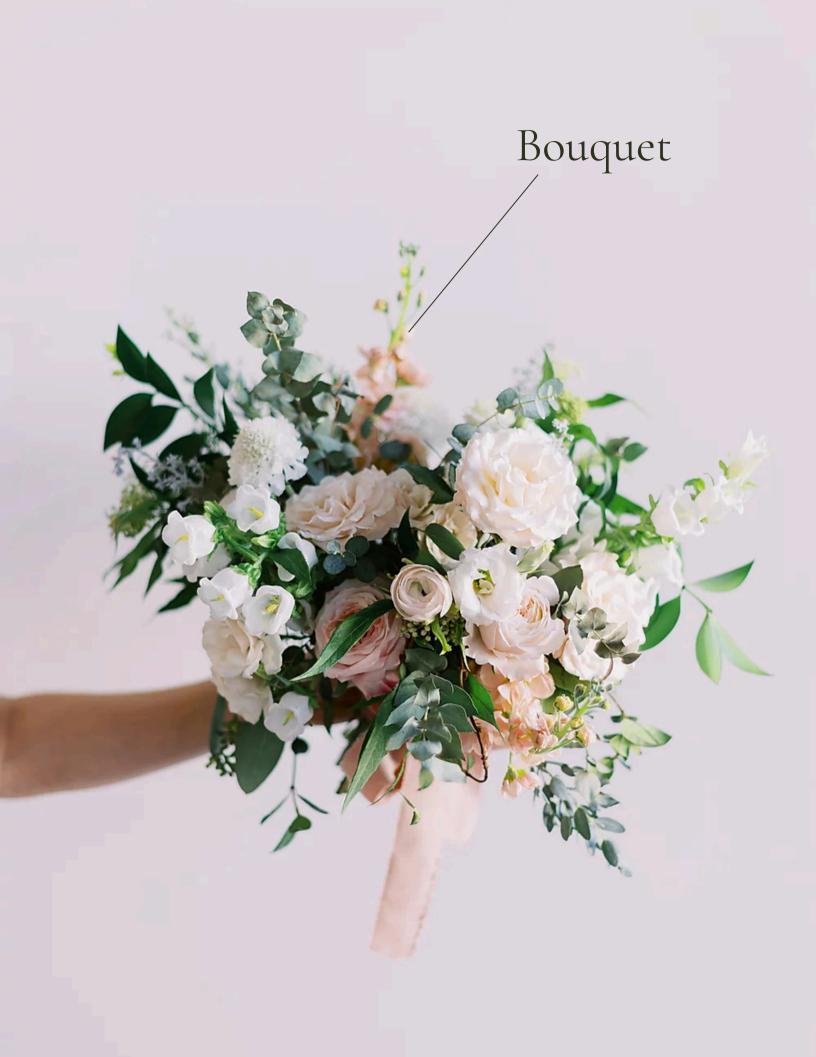

### Option # 1 Entire look for 100 guests

- 1 -Bridal Bouquet
- 6 -Bridesmaids Bouquets
- 1 -Groom Boutonniere
- 6 -Groomsmen Boutonnieres
- 1 -Cross Swag
- 1 -Sweetheart Table Floral Runner (6ft long)
- 2 -Tall Centerpiece (for a 12 ft Long Head Table)
- 20 Bud Vases (for a 12ft Long Head Table)
- 5 -Short Centerpiece
- 5 -Bud Vases & Candles
- I -Collection of Candles for Tables \*42
- I -Collection of Votives \*30

### Option # 2 Entire look for 150 guests

- 1 -Bridal Bouquet
- 6 -Bridesmaids Bouquets
- 1 -Groom Boutonniere
- 6 -Groomsmen Boutonnieres
- 1 -Cross Swag
- 8 -Aisle Runners (perfect for 12 ft long Head Table per for
- 18 guests)
- 1 -Sweetheart Table (6ft long)
- 4 -Tall Centerpiece
- 5 -Short Centerpiece
- 4 -Greenery & Candles
- 1 -Collection of Candles for Tables\*42
- I -Collection of Votives \*30

#### Option # 3 Entire look for 160 guests

- 1 -Bridal Bouquet
- 6 -Bridesmaids Bouquets
- 1 -Groom Boutonniere
- 6 -Groomsmen Boutonnieres
- 1 -Arch
- 2 -Urns
- 10 -Aisle Runners (perfect for 18 ft long Head Table per for