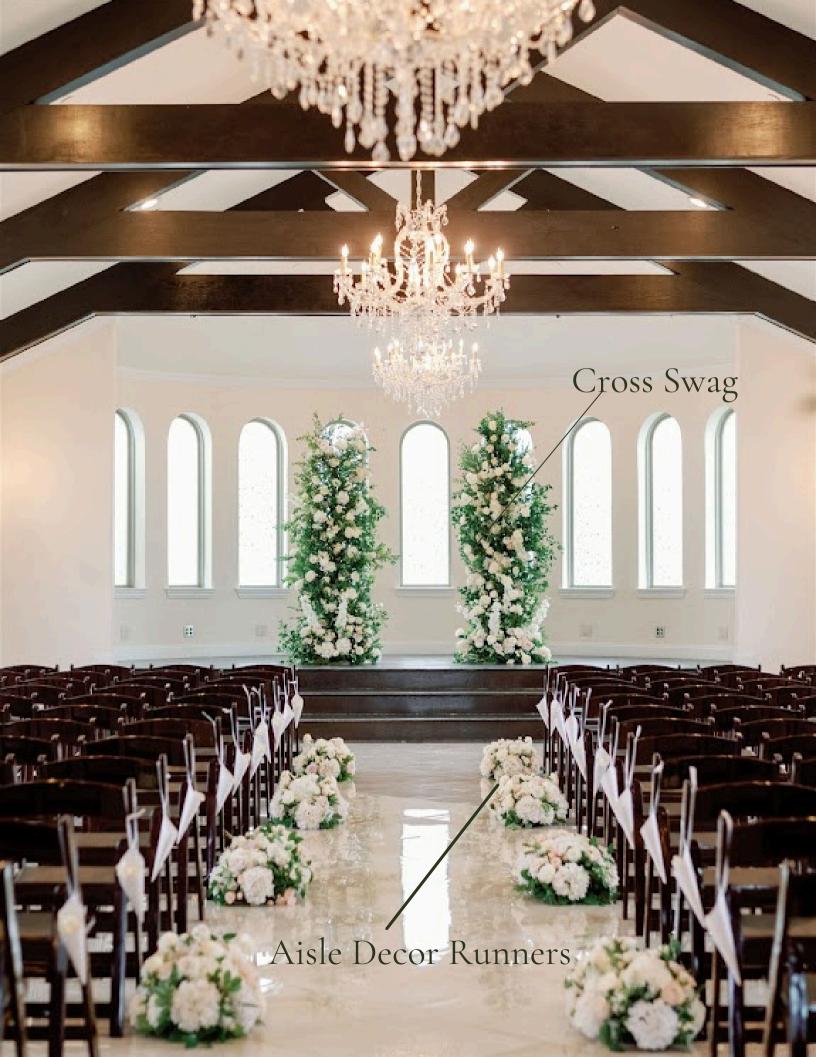

### Option # 1 Entire look for 100 guests

- 1 -Bridal Bouquet
- 6 -Bridesmaids Bouquets
- 1 -Groom Boutonniere
- 6 -Groomsmen Boutonnieres
- 1 -Cross Swag
- 1 -Sweetheart Table Floral Runner (6ft long)
- 2 -Tall Centerpiece (for a 12 ft Long Head Table)
- 20 Bud Vases (for a 12ft Long Head Table)
- 5 -Short Centerpiece
- 5 -Bud Vases & Candles
- I -Collection of Candles for Tables \*42
- I -Collection of Votives \*30

### Option # 2 Entire look for 150 guests

- 1 -Bridal Bouquet
- 6 -Bridesmaids Bouquets
- 1 -Groom Boutonniere
- 6 -Groomsmen Boutonnieres
- 1 -Cross Swag
- 8 -Aisle Runners (perfect for 12 ft long Head Table per for
- 18 guests)
- 1 -Sweetheart Table (6ft long)
- 4 -Tall Centerpiece
- 5 -Short Centerpiece
- 4 -Greenery & Candles
- 1 -Collection of Candles for Tables\*42
- I -Collection of Votives \*30